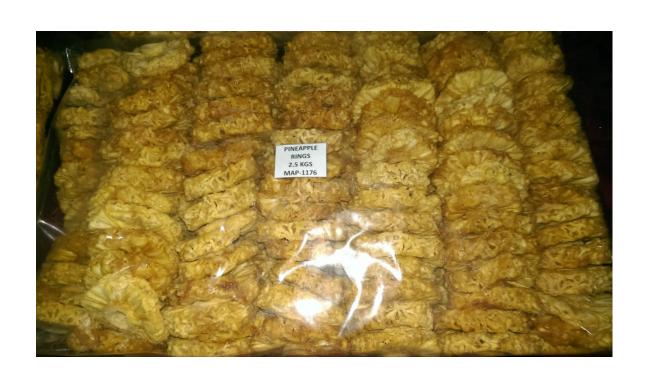

## Packaging

Premium Dried Pineapples are packed in 1kg or 2kg multi-layer polythene-lined (HDPE) bags (size can change base on order).