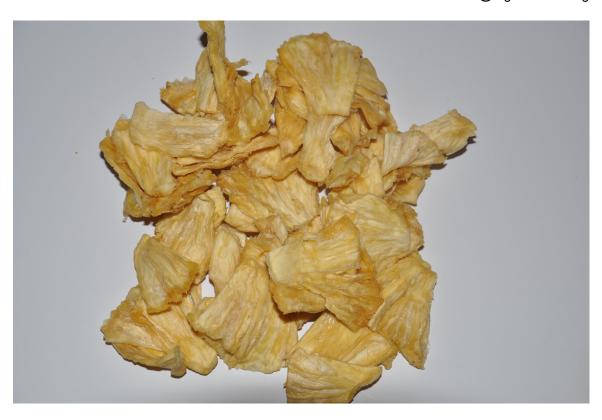

# **Premium Dried Pineapple**

\*FOB Prices Kampala, Uganda: Organic: \$12.69/kg Conventional \$5.00/kg (USD)

Premium dried pineapple is a delicious and healthy snack. The pineapple we use for making these snacks are grown pesticide and chemical free. Our all-natural and organic pineapple slices contain no added sweeteners or preservatives. If you are looking for a sweet treat that won't break your diet, Organic Route's pineapple is a fantastic option.

## Physical Characteristics

Appearance: Light yellow

Flavor: Sweet banana with no rancid or off flavors