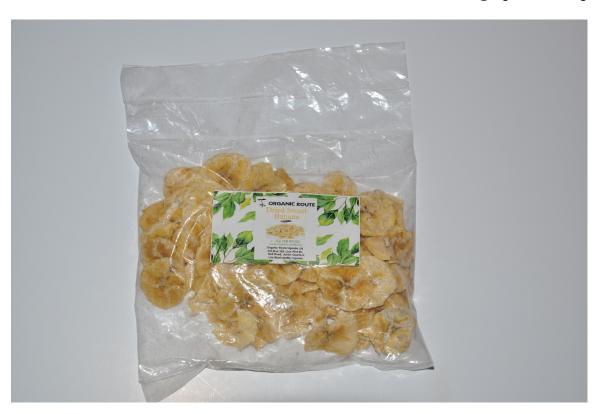

# **Premium Dried Banana**

\*FOB Prices Kampala, Uganda: Organic: \$12.69/kg Conventional \$5.00/kg (USD)

Organic Route's Premium Dried Bananas are a wholesome, tasty, healthy, and naturally sweet snack that's loaded with energy. Our bananas are harvested, hand-sliced, and dried at peak ripeness to perverse all the sweet taste and naturally occurring nutrients.

## Packaging

Premium Dried Bananas are packed in 1kg or 2kg multi-layer polythene-lined (HDPE) bags (size can change base on order).