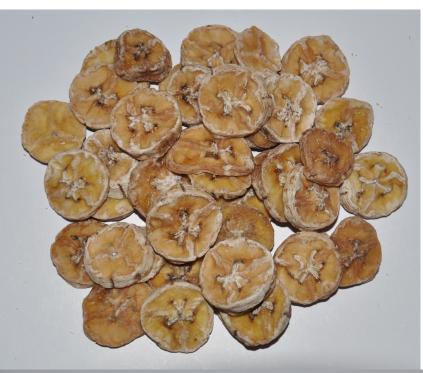

## Physical Characteristics

 Appearance: Light Brown, warm-Yellow. Sliced and dried at peak-ripeness at point between soft and firm.

Flavor: Sweet banana with no rancid or off flavors