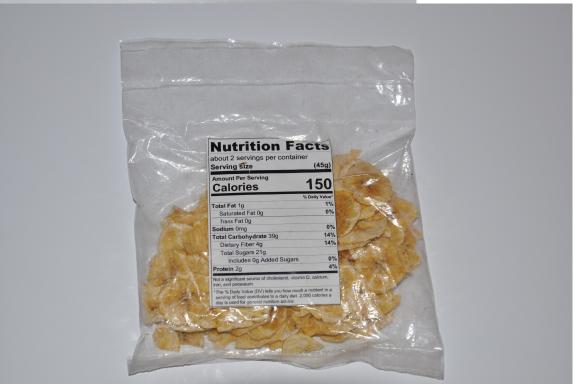

Gonja (Sweet Plantain), Bogoya Banana

Nutritional Summary: Serving Size 30g Calories 100, Total Fat

0.05g, Total Carbs 26g, Potassium 450mg Dietary Fiber 3g, Sugar 14g, Protein 1g

❖ Microbiological Requirements