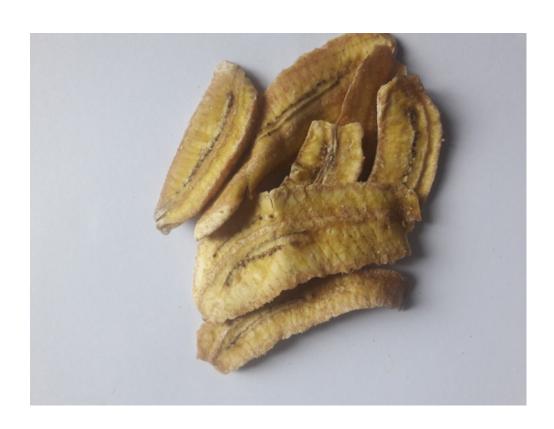

## Physical Characteristics

 Appearance: Light Brown, warm-Yellow. Sliced and dried at peak-ripeness at point between soft and firm.

Flavor: Sweet banana with no rancid or off flavors